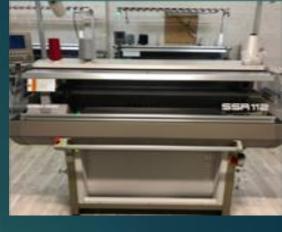

- Categories of Production
Machineries: Computerized flat
knitting machines, winding &
rewinding machines for spun
yarns, sewing & stitching
machines, washing & drying
machines, ironing appliances,
needle- detection machines, etc.

# **Knitting Machine Overview:**

| Machine Category:                 | Machine Gauge:         | Units: | Brand:              |
|-----------------------------------|------------------------|--------|---------------------|
| Computerized<br>Knitting Machines | Fine Gauge (9 to 14GG) | 420    | Shima Seiki (Japan) |
|                                   | Fine Gauge (9 to 14GG) | 90     | Stoll (Germany)     |
|                                   | Heavy Gauge (3 to 7GG) | 55     | Stoll (Germany)     |
|                                   | Heavy Gauge (3 to 7GG) | 48     | Shima Seiki (Japan) |
|                                   | Total-                 | 613    |                     |