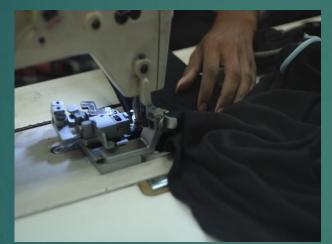

- Categories of Production
Machineries: Computerized flat
knitting machines, winding &
rewinding machines for spun
yarns, sewing & stitching
machines, washing & drying
machines, ironing appliances,
needle- detection machines, etc.