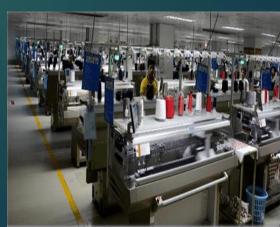

# Company Profile: A Brief Overview

- Year of Establishment: 2003
- **Sector:** Consumer Goods (Ready- Made Garments)
- **Industry:** Textile-Apparel Clothing Manufacturing
- Manufacturing Facility: 08storied Industrial Building with an approximate cumulative floor space of 271530 sq.Ft.

- Categories of Production
Machineries: Computerized flat
knitting machines, winding &
rewinding machines for spun
yarns, sewing & stitching
machines, washing & drying
machines, ironing appliances,
needle- detection machines, etc.