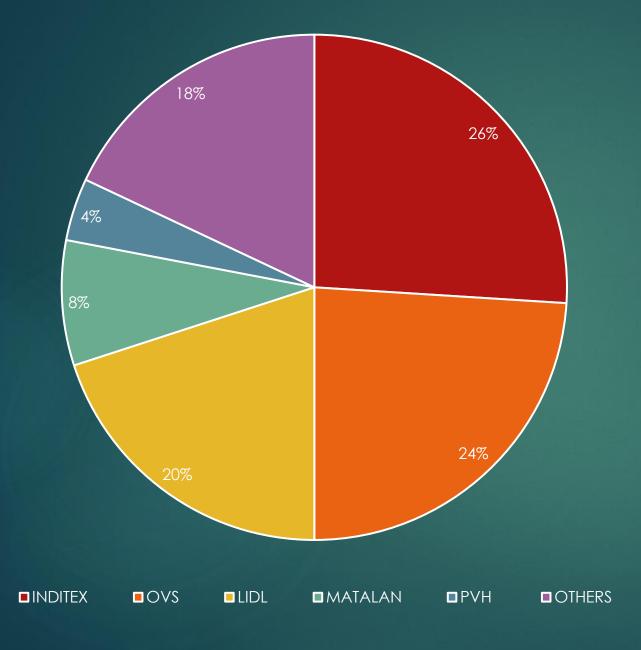

### Export Value 2023 (USD Million)

| NAME OF BUYER                           | Export Value 2023 (US\$<br>Million) |
|-----------------------------------------|-------------------------------------|
| INDITEX<br>(ZARA, PULL & BEAR, BERSHKA) | 6.50                                |
| ovs                                     | 6.00                                |
| LIDL                                    | 5.00                                |
| MATALAN                                 | 2.00                                |
| PVH                                     | 1.00                                |
| OTHERS                                  | 4.50                                |
| TOTAL                                   | 25.00                               |